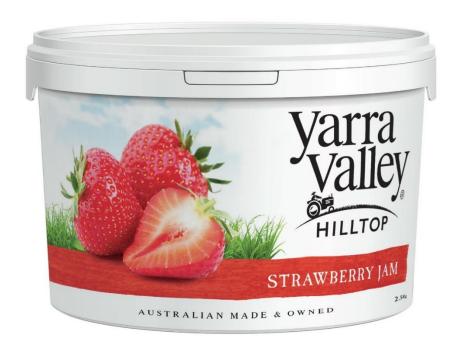

# Yarra Valley Hill Top 2.5kg Strawberry Jam

| Product Description                               | Light Red, characteristic of Strawberries. Smooth and thick with visible                                       |  |  |  |
|---------------------------------------------------|----------------------------------------------------------------------------------------------------------------|--|--|--|
| Product Code                                      | strawberry seeds. YV1000                                                                                       |  |  |  |
| Ingredients                                       | 7.7                                                                                                            |  |  |  |
|                                                   | Cane Sugar, Strawberries (40%) Gelling Agent (Fruit Pectin), Acidity Regulator (330,331).                      |  |  |  |
| Method of Preservation                            | Cooking temperature, pH <3.3, Brix >65°                                                                        |  |  |  |
| Packaging                                         | Plastic Food Grade Containers, sealed with plastic film and tamper proof plastic lid 2.5kg                     |  |  |  |
| Country Of Origin                                 | Made in Australia from at least 92% Australian ingredients                                                     |  |  |  |
| Claims                                            | No Preservatives, Artificial Colours, Flavours or Sweeteners                                                   |  |  |  |
| Allergens                                         | Free from soy, tree nuts, milk, fish, lupin, egg. wheat. peanuts, sesame seeds. Shellfish. Contains no gluten. |  |  |  |
| Health Star Rating                                | Not Applicable                                                                                                 |  |  |  |
| Healthy Choices- Traffic Light Rating             | HC- Red                                                                                                        |  |  |  |
| Sustainability- Rain Forest<br>Alliance Certified | Not Applicable                                                                                                 |  |  |  |
| Sustainability- Contains Palm Oil                 | Not Applicable                                                                                                 |  |  |  |
| Primary Packaging                                 | Polypropylene                                                                                                  |  |  |  |
| Secondary Packaging                               | Cardboard carton                                                                                               |  |  |  |
| Sustainability Recyclable-<br>Primary Packaging   | Yes-100%                                                                                                       |  |  |  |
| Sustainability Recyclable-<br>Secondary Packaging | Yes-100%                                                                                                       |  |  |  |
| Pack Configuration Pallet Configuration           | 3 tubs X 2.5kg<br>96 Cartons (12x 8)                                                                           |  |  |  |
| Packaging Accessibility- Rating                   | Not Applicable                                                                                                 |  |  |  |
| Packaging Accessibility- ISR Code                 | Not Applicable                                                                                                 |  |  |  |
| Storage Conditions                                | Ambient & in a cool dry place. Once opened store refrigerated.                                                 |  |  |  |
| Distribution Method                               | Distributed in clean vehicles                                                                                  |  |  |  |
| Shelf life                                        | 2 Years unopened.                                                                                              |  |  |  |
| Special Labelling                                 | Product name                                                                                                   |  |  |  |
|                                                   | Pack size- volume                                                                                              |  |  |  |
|                                                   | Ingredient List                                                                                                |  |  |  |
|                                                   | Nutritional information                                                                                        |  |  |  |
|                                                   | Refrigerate After Opening                                                                                      |  |  |  |
| Customor Propagation                              | Name and address of manufacturer                                                                               |  |  |  |
| Customer Preparation                              | Ready to eat                                                                                                   |  |  |  |
| Sensitive Population                              | Intended for general consumption. Suitable for Vegans & Vegetarians                                            |  |  |  |
| Certified Kosher & Halal                          | Yes                                                                                                            |  |  |  |
| Microbiological Specifications                    | S.P.C. <1000cfu/g                                                                                              |  |  |  |
|                                                   | Coliforms: < 100cfu/g                                                                                          |  |  |  |
|                                                   | Yeast: < 100cfu/g                                                                                              |  |  |  |
|                                                   | Mould: < 100cfu/g<br>E.coli Absent in 1g                                                                       |  |  |  |
|                                                   |                                                                                                                |  |  |  |